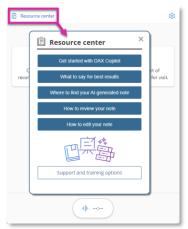

## In-app training options

Select the **Resource center** in the DAX Copilot activity in Haiku or Canto:

Select the **Help** icon in the DAX Copilot activity in Epic for in-app training, documentation, and support links: