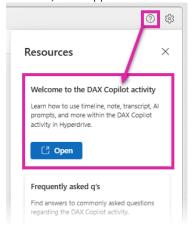

## In-app training options

Select the **Resource center** in the DAX Copilot activity in Haiku or Canto:

Select the **Help** icon in the DAX Copilot activity in Epic for in-app training, documentation, and support links: