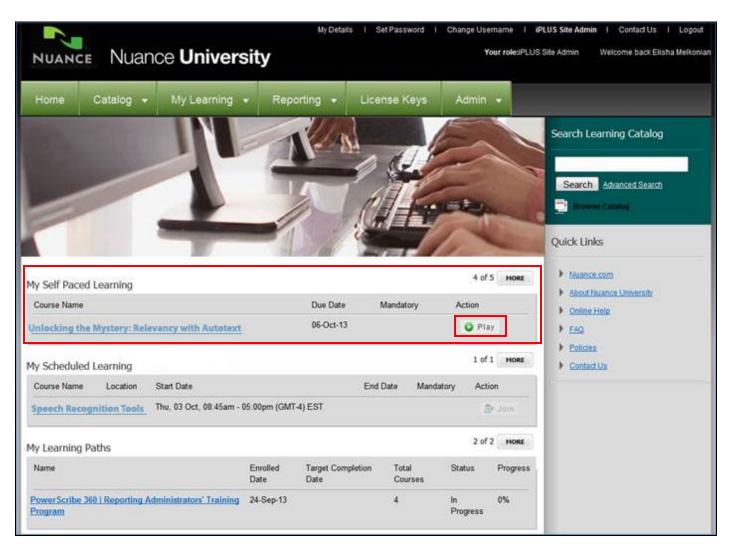

- 1. From the *Nuance University Homepage*, log in with your username (email address) and password.
- 2. Follow the procedures in the <u>Search for and Enroll in a Webinar</u> section. The recorded webinar appears under **My Self Paced Learning**.
- 3. In the My Self Paced Learning section, click Play to watch the session.