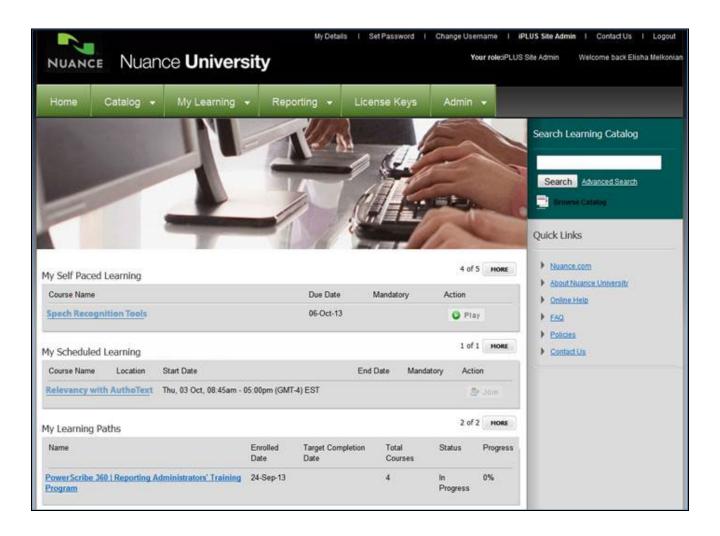

- 1. From the *Nuance University Homepage*, log in with your username (email address) and password.
- 2. Your scheduled webinar appears under My Scheduled Learning.

| NUANO                  | I<br>E Nuano       | ce <b>Universi</b>         |                              | etails I Set Password       |                | mame I iP<br>our role:iPLUS | LUS Site Admin I Contact Us I Logout<br>Site Admin Welcome back Elisha Melkoniar |
|------------------------|--------------------|----------------------------|------------------------------|-----------------------------|----------------|-----------------------------|----------------------------------------------------------------------------------|
| Home                   | Catalog 👻          | My Learning 👻              | Reporting                    | License Keys                | Admin          | •                           |                                                                                  |
|                        |                    |                            | N                            | M                           | E              |                             | Search Learning Catalog                                                          |
|                        |                    | 1                          | 5                            | Leff                        | -              |                             | Search Advanced Search                                                           |
|                        |                    | 1                          | 1                            | -                           | 1              | -                           | Quick Links                                                                      |
| My Self Pac            | ed Learning        |                            |                              |                             | 4 of 5         | 5 HORE                      | Nuance.com About Nuance University                                               |
| Course Nam             | 9                  |                            | Due D                        | ate Mandatory               | Action         |                             | Online Help                                                                      |
| Spech Reco             | gnition Tools      |                            | 06-Oc                        | t-13                        | O Play         | r.                          | • <u>E40</u>                                                                     |
| My Schedul             | ed Learning        |                            |                              |                             | 1 of 1         | HORE                        | Policies Contact Us                                                              |
| Course Nam             | e Location :       | Start Date                 |                              | End Date Ma                 | ndatory Actio  | an                          |                                                                                  |
| Relevancy              | with AuthoText     | Thu, 03 Oct, 08 45am - 05: | 00pm (GMT-4) EST             |                             | 2              | - Jam                       |                                                                                  |
| My Learning            | g Paths            |                            |                              |                             | 2 of 2         | MORE                        |                                                                                  |
| Name                   |                    |                            | nrolled Target (<br>ate Date | Completion Total<br>Courses | Status         | Progress                    |                                                                                  |
| PowerScribe<br>Program | 360   Reporting Ad | ninistrators' Training 2   | 4-Sep-13                     | 4                           | In<br>Progress | 0%                          |                                                                                  |

#### 3. Click **Join** to launch the webinar.

NOTE: The Join button becomes active 15 minutes prior to the beginning of the session.